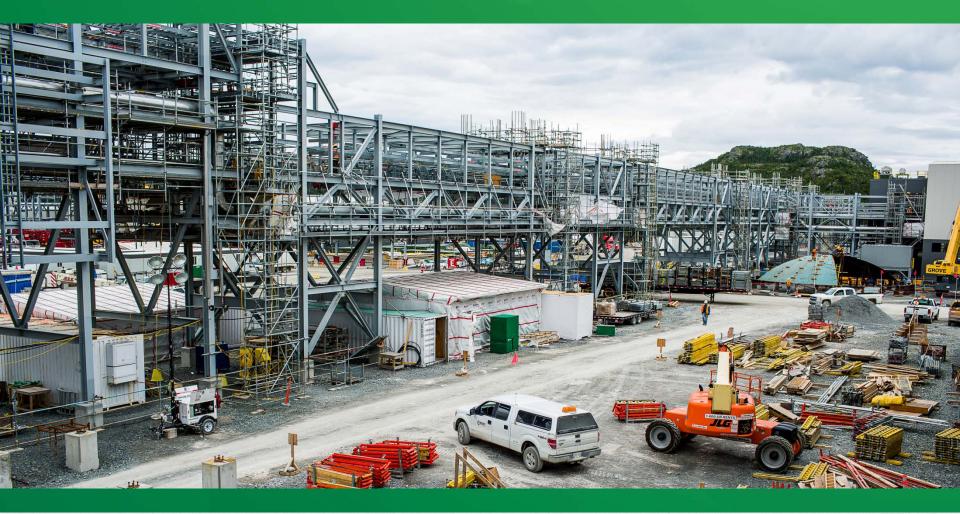

**Cenovus FCCL Foundations**





#### **RCMP E-Division Headquarters**



#### TWELVE MONTHS 2012 TWELVE MONTHS 2011

| Revenue                     | \$1,454.9 million | \$974.5 million   |
|-----------------------------|-------------------|-------------------|
| Income Before Tax           | \$81.0 million    | \$40.6 million    |
| Net Income                  | \$58.2 million    | \$29.6 million    |
| Working Capital             | \$154.4 million   | \$123.0 million   |
| New Awards                  | \$1,293.2 million | \$975.2 million   |
| Backlog (w/o CM)            | \$1,073.9 million | \$1,235.6 million |
| Adjusted Net Income         | \$62.0 million    | \$32.1 million    |
| Adjusted Earnings per Share | \$1.47            | \$0.76            |











### OUTLOOK 2013...









# SAFETY I FADERSHIP CHALLENGING PROJECTS YOUR INVESTMENT **BUILT BY BIRD**



## TWENTY TWELVE BUILT BY BIRD THANK YOU!