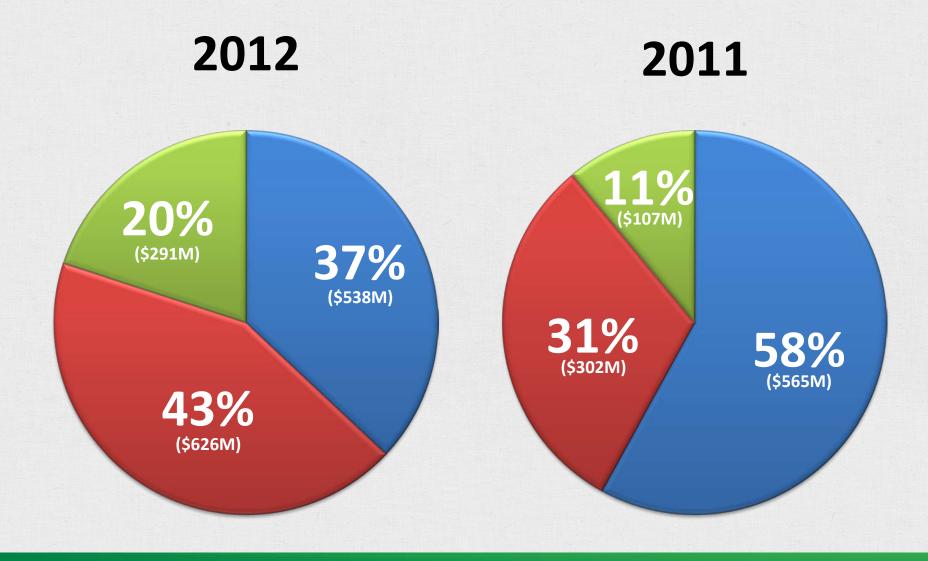

#### TWELVE MONTHS 2012 TWELVE MONTHS 2011

| Revenue                     | \$1,454.9 million | \$974.5 million   |
|-----------------------------|-------------------|-------------------|
| Income Before Tax           | \$81.0 million    | \$40.6 million    |
| Net Income                  | \$58.2 million    | \$29.6 million    |
| Working Capital             | \$154.4 million   | \$123.0 million   |
| New Awards                  | \$1,293.2 million | \$975.2 million   |
| Backlog (w/o CM)            | \$1,073.9 million | \$1,235.6 million |
| Adjusted Net Income         | \$62.0 million    | \$32.1 million    |
| Adjusted Earnings per Share | \$1.47            | \$0.76            |