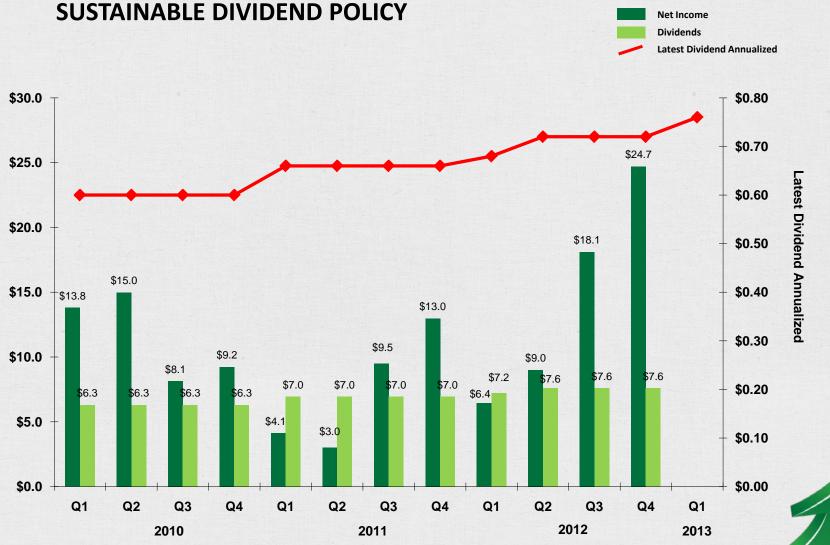

enovus FCCL Foundations**





#### **RCMP E-Division Headquarters**



#### TWELVE MONTHS 2012 TWELVE MONTHS 2011

| Revenue                     | \$1,454.9 million | \$974.5 million   |
|-----------------------------|-------------------|-------------------|
| Income Before Tax           | \$81.0 million    | \$40.6 million    |
| Net Income                  | \$58.2 million    | \$29.6 million    |
| Working Capital             | \$154.4 million   | \$123.0 million   |
| New Awards                  | \$1,293.2 million | \$975.2 million   |
| Backlog (w/o CM)            | \$1,073.9 million | \$1,235.6 million |
| Adjusted Net Income         | \$62.0 million    | \$32.1 million    |
| Adjusted Earnings per Share | \$1.47            | \$0.76            |











### OUTLOOK 2013...









# SAFETY I FADERSHIP CHALLENGING PROJECTS YOUR INVESTMENT **BUILT BY BIRD**



## TWENTY TWELVE BUILT BY BIRD THANK YOU!