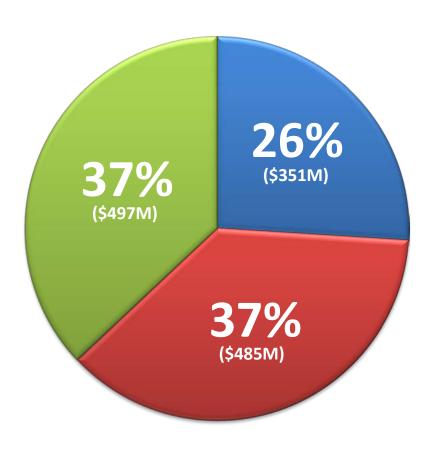

#### SAFETY LEADERSHIP BUILT BY BIRD

|                             | TWELVE MONTHS 2013 | TWELVE MONTHS 2012 |
|-----------------------------|--------------------|--------------------|
| Revenue                     | \$ 1,331.7 million | \$ 1,454.9 million |
| Income Before Tax           | \$ 15.3 million    | \$ 81.0 million    |
| Net Income                  | \$ 12.1 million    | \$ 58.2 million    |
| Working Capital             | \$ 120.4 million   | \$ 154.4 million   |
| New Awards                  | \$ 1,518.3 million | \$ 1,293.2 million |
| Backlog (w/o CM)            | \$ 1,268.7 million | \$ 1,073.9 million |
| Adjusted Net Income         | \$ 14.6 million    | \$ 62.0 million    |
| Adjusted Earnings per Share | \$ 0.34            | \$ 1.47            |