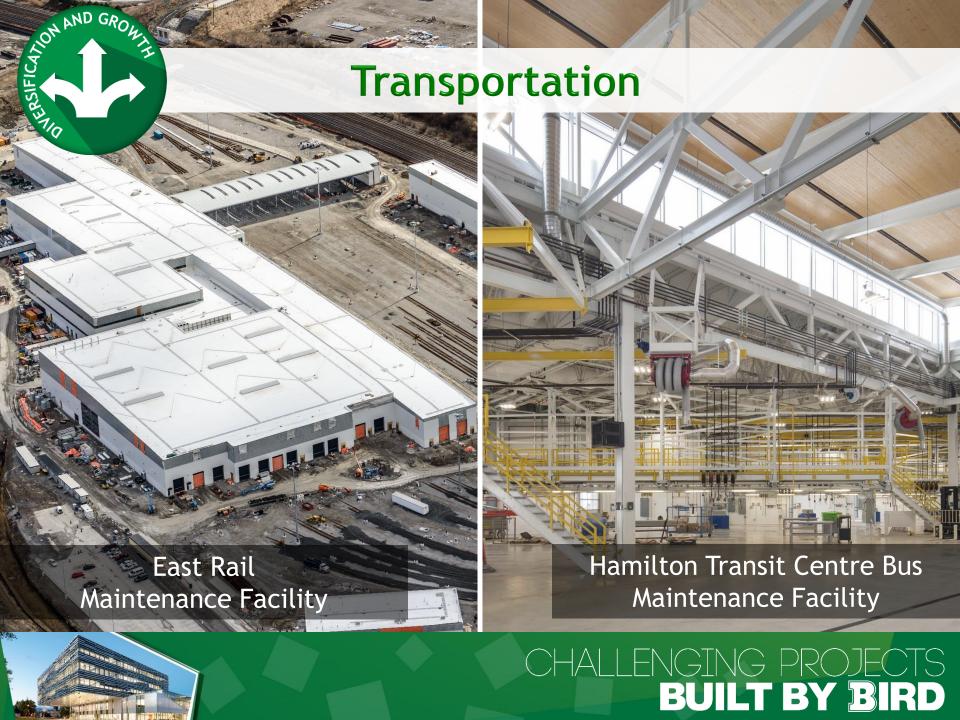

share

| 4 500 0 |                                     |
|---------|-------------------------------------|
| 1,589.9 | 1,444.8                             |
| 25.0    | 21.5                                |
| 27.7    | 41.8                                |
| 118.0   | 127.4                               |
| 1,064.1 | 1,957.9                             |
| 1,137.0 | 1,662.4                             |
| \$ 0.65 | \$ 0.98                             |
|         | 27.7<br>118.0<br>1,064.1<br>1,137.0 |

<sup>\*</sup> Adjusted net income (a non-GAAP measure) excludes the non-cash impairment charge of \$20.3 million in Q3 2015 and \$2.7 million in Q4 2016



#### **Market Sectors - ICI**





# **Build Bird Strategic Plan**

































CHALLENGING PROJECTS
BUILT BY BIRD



# Self-Perform Industrial Mechanical Process



Raw Water Pump Houses





# Indigenous Community Development







CHALLENGING PROJECTS
BUILT BY BIRD



# **Bird Leadership Academy**





BUILT BY BIRD



#### 25 Year Club



Leo Campbell



Carmen Ip





25 YEARS SERVICE BUILT BY BIRD

# H.J. O'Connell & Nason Rebranded











CHALLENGING PROJECTS
BUILT BY BIRD