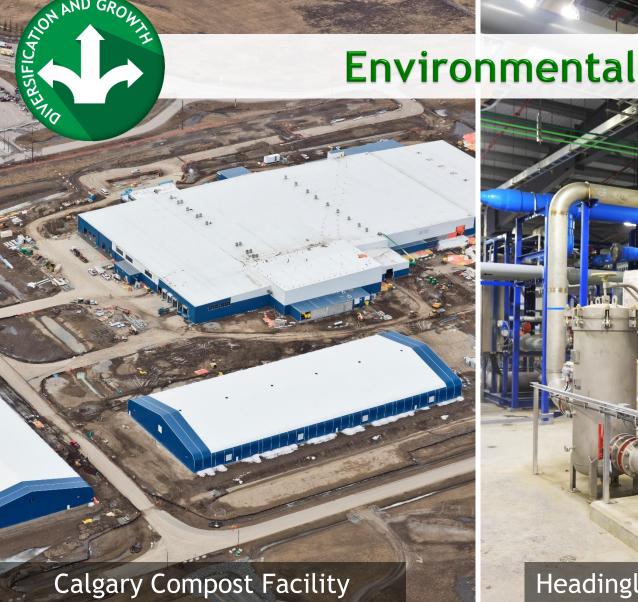

f Canadian dollars, except earnings per share

| 4 500 0 |                                     |
|---------|-------------------------------------|
| 1,589.9 | 1,444.8                             |
| 25.0    | 21.5                                |
| 27.7    | 41.8                                |
| 118.0   | 127.4                               |
| 1,064.1 | 1,957.9                             |
| 1,137.0 | 1,662.4                             |
| \$ 0.65 | \$ 0.98                             |
|         | 27.7<br>118.0<br>1,064.1<br>1,137.0 |

<sup>\*</sup> Adjusted net income (a non-GAAP measure) excludes the non-cash impairment charge of \$20.3 million in Q3 2015 and \$2.7 million in Q4 2016



#### **Market Sectors - ICI**





# **Build Bird Strategic Plan**

































CHALLENGING PROJECTS
BUILT BY BIRD



# Self-Perform Industrial Mechanical Process



Raw Water Pump Houses





# Indigenous Community Development







CHALLENGING PROJECTS
BUILT BY BIRD



# **Bird Leadership Academy**





BUILT BY BIRD



#### 25 Year Club



Leo Campbell



Carmen Ip





25 YEARS SERVICE BUILT BY BIRD

# H.J. O'Connell & Nason Rebranded











CHALLENGING PROJECTS
BUILT BY BIRD