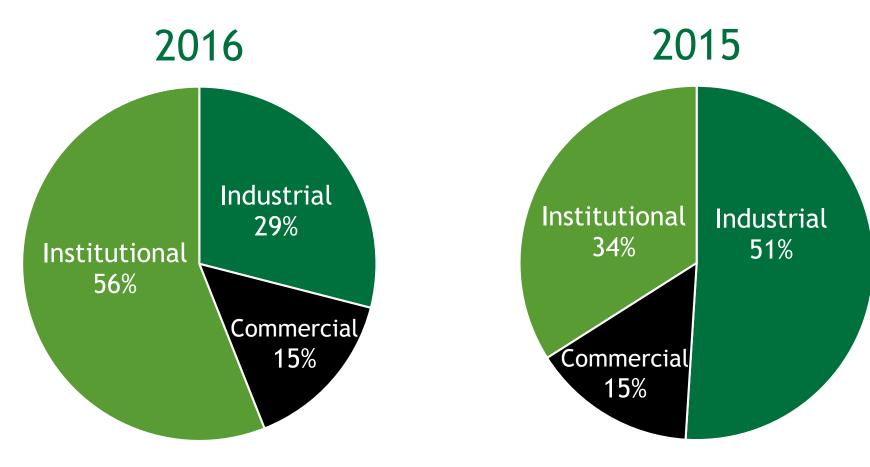

#### Financial Results

All values are in millions of Canadian dollars, except earnings per share

| 4 500 0 |                                     |
|---------|-------------------------------------|
| 1,589.9 | 1,444.8                             |
| 25.0    | 21.5                                |
| 27.7    | 41.8                                |
| 118.0   | 127.4                               |
| 1,064.1 | 1,957.9                             |
| 1,137.0 | 1,662.4                             |
| \$ 0.65 | \$ 0.98                             |
|         | 27.7<br>118.0<br>1,064.1<br>1,137.0 |

<sup>\*</sup> Adjusted net income (a non-GAAP measure) excludes the non-cash impairment charge of \$20.3 million in Q3 2015 and \$2.7 million in Q4 2016



#### **Market Sectors - ICI**





# **Build Bird Strategic Plan**

































CHALLENGING PROJECTS
BUILT BY BIRD



# Self-Perform Industrial Mechanical Process



Raw Water Pump Houses





# Indigenous Community Development







CHALLENGING PROJECTS
BUILT BY BIRD



# **Bird Leadership Academy**





BUILT BY BIRD



#### 25 Year Club



Leo Campbell



Carmen Ip





25 YEARS SERVICE BUILT BY BIRD

# H.J. O'Connell & Nason Rebranded











CHALLENGING PROJECTS
BUILT BY BIRD